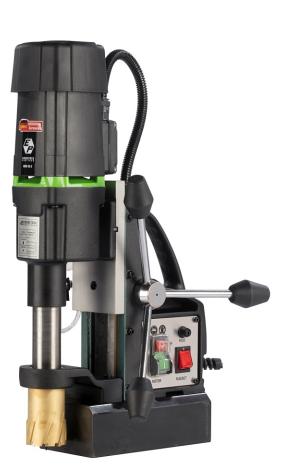

## KBM 50 - 2

**Magnetic Core Drilling Machine** 

## Features :

- ➡ Line lock out
- → safety Belt
- ➡ Powerful motor
- → Superb service life
- ➡ Powerful electromagent
- → Epoxy sealed waterproof base
- → Internal spindle cooling system
- → Safety fuse protection for magnet
- 100% high tensile alien headed screws
- Unmistaken arrangement of swithc for magnet & drill to ensure safety of operator
- → Core Bits Optional accessory as per your requirement.

Also Avilable in short spindle version
Available in 110V on special request

| Specification              | KBM 50-2  |
|----------------------------|-----------|
| Input Supply Voltage (V)   | 220 - 240 |
| Motor Input (W)            | 1100      |
| Core Cutting Capacity (mm) | 12 to 50  |
| Core Cutting Depth (mm)    | 50        |
| Rated Speed (RPM)          | 450/250   |
| Weight (Kg)                | 17.5      |