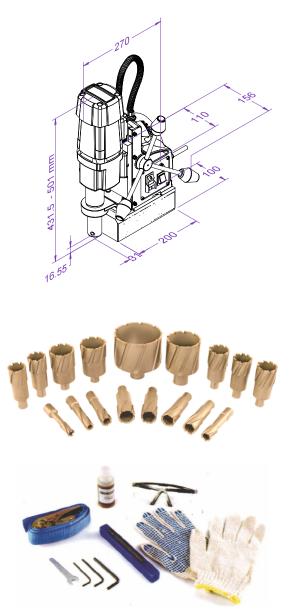

Also Avilable in short spindle version
Available in 110V on special request

| Specification              | KBM 50-2  |
|----------------------------|-----------|
| Input Supply Voltage (V)   | 220 - 240 |
| Motor Input (W)            | 1100      |
| Core Cutting Capacity (mm) | 12 to 50  |
| Core Cutting Depth (mm)    | 50        |
| Rated Speed (RPM)          | 450/250   |
| Weight (Kg)                | 17.5      |

\* Core Bit is not a part of standard accessory

**Eibenstock Positron Elektrowerk Pvt. Ltd.** Plot No. 144/1,2,3, KATP, Tardal, Taluka- Hatkanangale, Dist. Kolhapur – 416 121, Maharashtra, (INDIA) **GERMAN ENGINEERING** 