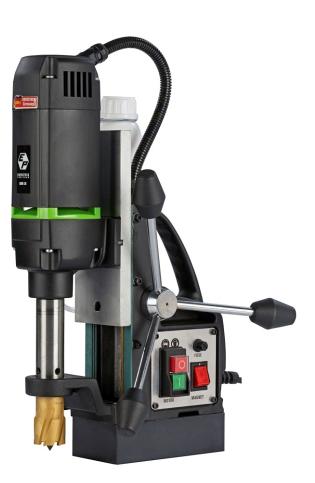

→ Also available in Short Spindle Version
 → Available in 110 V on special request

| Specification              | KBM 38    |
|----------------------------|-----------|
| Input Supply Voltage (V)   | 220 - 240 |
| Motor Input (W)            | 900       |
| Core Cutting Capacity (mm) | 12 to 38  |
| Core Cutting Depth (mm)    | 50        |
| Rated Speed (RPM)          | 450       |
| Weight (Kg)                | 10.5      |