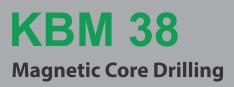

**Magnetic Core Drilling** 

## Features:

- → Line lock out
- → Safety Belt
- → Carrying Case
- → Powerful motor
- → Superb service life
- → Extremly lightweight
- → Powerful electromagnet
- → Internal cable arrangement
- → Epoxy sealed waterproof base
- → Internal spindle cooling system
- → Safety fuse protection for magnet

- → 100% high tensile alien headed screws
- → Compact, Light weight magnetic core drill with superb ease of use vertical
- and overhead use.
   → Unmistaken arrangement of switch for magnet &
   drill to ansure cafety of energies
- drill to ensure safety of operator
  → Core Bits Optional accessory
  - as per your requirement.

→ Also available in Short Spindle Version
 → Available in 110 V on special request

| Specification              | KBM 38    |
|----------------------------|-----------|
| Input Supply Voltage (V)   | 220 - 240 |
| Motor Input (W)            | 900       |
| Core Cutting Capacity (mm) | 12 to 38  |
| Core Cutting Depth (mm)    | 50        |
| Rated Speed (RPM)          | 450       |
| Weight (Kg)                | 10.5      |